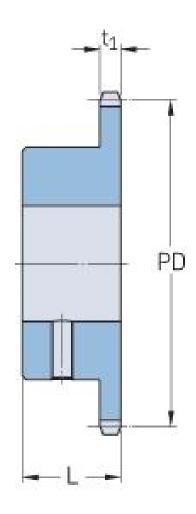

## PHS 06B-1BS24X22

| Pitch P (mm)        | 9.52  |
|---------------------|-------|
| Pitch P (in)        | 0.37  |
| No. of teeth        | 24    |
| Pitch diameter      | 72.97 |
| (mm)                |       |
| Pitch diameter (in) | 2.87  |
| Min. bore (mm)      | 22    |
| Min. bore (in)      | 0.87  |
| Max. bore (mm)      | 22    |
| Max. bore (in)      | 0.87  |
| Hub L (mm)          | 28    |
| Hub L (in)          | 1.1   |
| Weight (kg)         | 0.36  |
| Weight (lbs)        | 0.79  |
| Bushing no.         | -     |