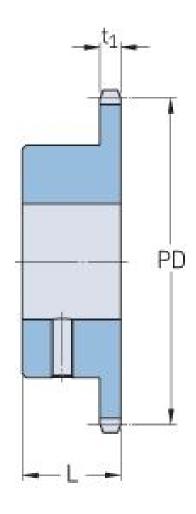

## PHS 06B-1BS24X20

| Pitch P (mm)           | 9.52  |
|------------------------|-------|
| Pitch P (in)           | 0.37  |
| No. of teeth           | 24    |
| Pitch diameter<br>(mm) | 72.97 |
| Pitch diameter (in)    | 2.87  |
| Min. bore (mm)         | 20    |
| Min. bore (in)         | 0.79  |
| Max. bore (mm)         | 20    |
| Max. bore (in)         | 0.79  |
| Hub L (mm)             | 28    |
| Hub L (in)             | 1.1   |
| Weight (kg)            | 0.36  |
| Weight (lbs)           | 0.79  |
| Bushing no.            | -     |