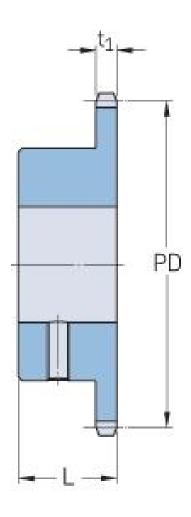

## PHS 06B-1BS24X19

| Pitch P (mm)        | 9.52  |
|---------------------|-------|
| Pitch P (in)        | 0.37  |
| No. of teeth        | 24    |
| Pitch diameter      | 72.97 |
| (mm)                |       |
| Pitch diameter (in) | 2.87  |
| Min. bore (mm)      | 19    |
| Min. bore (in)      | 0.75  |
| Max. bore (mm)      | 19    |
| Max. bore (in)      | 0.75  |
| Hub L (mm)          | 28    |
| Hub L (in)          | 1.1   |
| Weight (kg)         | 0.36  |
| Weight (lbs)        | 0.79  |
| Bushing no.         | -     |