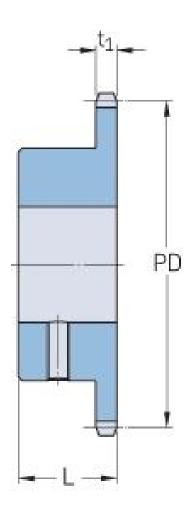

## PHS 06B-1BS23X25

| 9.52  |
|-------|
| 0.37  |
| 23    |
| 69.95 |
|       |
| 2.75  |
| 25    |
| 0.98  |
| 25    |
| 0.98  |
| 28    |
| 1.1   |
| 0.35  |
| 0.77  |
| -     |
|       |

® SKF is a registered trademark of the SKF Group
© SKF Group 2012
The contents of this publication are the copyright of the publisher and may not be reproduced (even extracts) unless prior written permission is granted. Every care has been taken to ensure the accuracy of the information contained in this publication but no liability can be accepted for any loss or damage whether direct, indirect or consequential arising out of the use of the information contained herein.