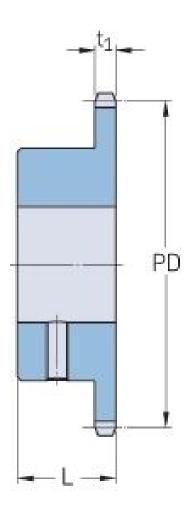

## PHS 06B-1BS23X19

| Pitch P (mm)        | 9.52  |
|---------------------|-------|
| Pitch P (in)        | 0.37  |
| No. of teeth        | 23    |
| Pitch diameter      | 69.95 |
| (mm)                |       |
| Pitch diameter (in) | 2.75  |
| Min. bore (mm)      | 19    |
| Min. bore (in)      | 0.75  |
| Max. bore (mm)      | 19    |
| Max. bore (in)      | 0.75  |
| Hub L (mm)          | 28    |
| Hub L (in)          | 1.1   |
| Weight (kg)         | 0.35  |
| Weight (lbs)        | 0.77  |
| Bushing no.         | -     |