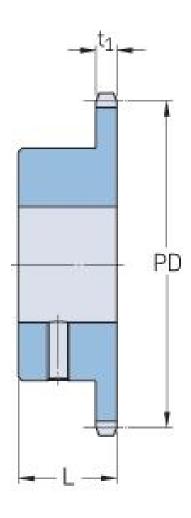

## PHS 06B-1BS22X24

| Pitch P (mm)        | 9.52  |
|---------------------|-------|
| Pitch P (in)        | 0.37  |
| No. of teeth        | 22    |
| Pitch diameter      | 66.93 |
| (mm)                |       |
| Pitch diameter (in) | 2.64  |
| Min. bore (mm)      | 24    |
| Min. bore (in)      | 0.94  |
| Max. bore (mm)      | 24    |
| Max. bore (in)      | 0.94  |
| Hub L (mm)          | 28    |
| Hub L (in)          | 1.1   |
| Weight (kg)         | 0.35  |
| Weight (lbs)        | 0.77  |
| Bushing no.         | -     |