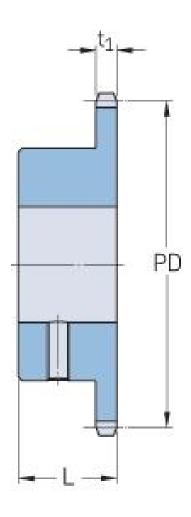

## PHS 06B-1BS22X22

| Pitch P (mm)        | 9.52  |
|---------------------|-------|
| Pitch P (in)        | 0.37  |
| No. of teeth        | 22    |
| Pitch diameter      | 66.93 |
| (mm)                |       |
| Pitch diameter (in) | 2.64  |
| Min. bore (mm)      | 22    |
| Min. bore (in)      | 0.87  |
| Max. bore (mm)      | 22    |
| Max. bore (in)      | 0.87  |
| Hub L (mm)          | 28    |
| Hub L (in)          | 1.1   |
| Weight (kg)         | 0.35  |
| Weight (lbs)        | 0.77  |
| Bushing no.         | -     |