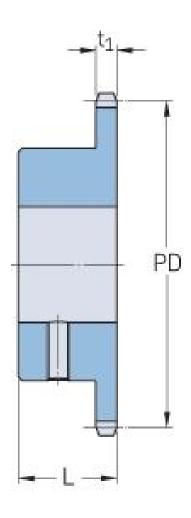

## PHS 06B-1BS22X19

| Pitch P (mm)        | 9.52  |
|---------------------|-------|
| Pitch P (in)        | 0.37  |
| No. of teeth        | 22    |
| Pitch diameter      | 66.93 |
| (mm)                |       |
| Pitch diameter (in) | 2.64  |
| Min. bore (mm)      | 19    |
| Min. bore (in)      | 0.75  |
| Max. bore (mm)      | 19    |
| Max. bore (in)      | 0.75  |
| Hub L (mm)          | 28    |
| Hub L (in)          | 1.1   |
| Weight (kg)         | 0.35  |
| Weight (lbs)        | 0.77  |
| Bushing no.         | -     |