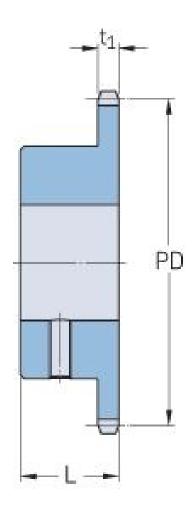

## PHS 06B-1BS22X18

| Pitch P (mm)        | 9.52  |
|---------------------|-------|
| Pitch P (in)        | 0.37  |
| No. of teeth        | 22    |
| Pitch diameter      | 66.93 |
| (mm)                |       |
| Pitch diameter (in) | 2.64  |
| Min. bore (mm)      | 18    |
| Min. bore (in)      | 0.71  |
| Max. bore (mm)      | 18    |
| Max. bore (in)      | 0.71  |
| Hub L (mm)          | 28    |
| Hub L (in)          | 1.1   |
| Weight (kg)         | 0.35  |
| Weight (lbs)        | 0.77  |
| Bushing no.         | -     |