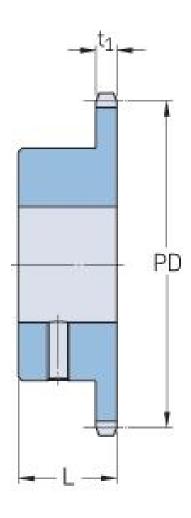

## PHS 06B-1BS21X25

| Pitch P (mm)        | 9.52  |
|---------------------|-------|
| Pitch P (in)        | 0.37  |
| No. of teeth        | 21    |
| Pitch diameter      | 63.91 |
| (mm)                |       |
| Pitch diameter (in) | 2.52  |
| Min. bore (mm)      | 25    |
| Min. bore (in)      | 0.98  |
| Max. bore (mm)      | 25    |
| Max. bore (in)      | 0.98  |
| Hub L (mm)          | 28    |
| Hub L (in)          | 1.1   |
| Weight (kg)         | 0.34  |
| Weight (lbs)        | 0.75  |
| Bushing no.         | -     |