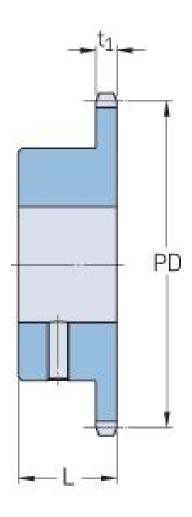

## PHS 06B-1BS21X22

| Korak P (mm)             | 9.52  |
|--------------------------|-------|
| Korak P (in)             | 0.37  |
| Broj zuba                | 21    |
| Nazivni prečnik<br>(mm)  | 63.91 |
| Pitch diameter (in)      | 2.52  |
| Minimalni otvor<br>(mm)  | 22    |
| Minimalni otvor<br>(in)  | 0.87  |
| Maksimalni otvor<br>(mm) | 22    |
| Minimalni otvor<br>(in)  | 0.87  |
| Glavčina L (mm)          | 28    |
| Glavčina L (in)          | 1.1   |
|                          |       |