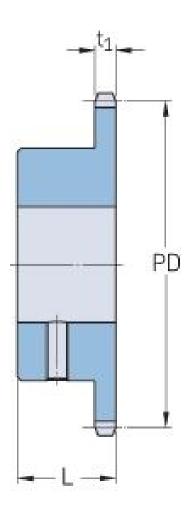

Sprockets Metric Simplex, Bored-to-size

## PHS 06B-1BS21X19

| Pitch P (mm)        | 9.52  |
|---------------------|-------|
| Pitch P (in)        | 0.37  |
| No. of teeth        | 21    |
| Pitch diameter      | 63.91 |
| (mm)                |       |
| Pitch diameter (in) | 2.52  |
| Min. bore (mm)      | 19    |
| Min. bore (in)      | 0.75  |
| Max. bore (mm)      | 19    |
| Max. bore (in)      | 0.75  |
| Hub L (mm)          | 28    |
| Hub L (in)          | 1.1   |
| Weight (kg)         | 0.34  |
| Weight (lbs)        | 0.75  |
| Bushing no.         | -     |