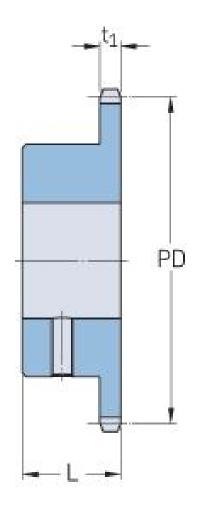

## PHS 06B-1BS21X18

| Pitch P (mm)           | 9.52  |
|------------------------|-------|
| Pitch P (in)           | 0.37  |
| No. of teeth           | 21    |
| Pitch diameter<br>(mm) | 63.91 |
| Pitch diameter (in)    | 2.52  |
| Min. bore (mm)         | 18    |
| Min. bore (in)         | 0.71  |
| Max. bore (mm)         | 18    |
| Max. bore (in)         | 0.71  |
| Hub L (mm)             | 28    |
| Hub L (in)             | 1.1   |
| Weight (kg)            | 0.34  |
| Weight (lbs)           | 0.75  |
| Bushing no.            | -     |