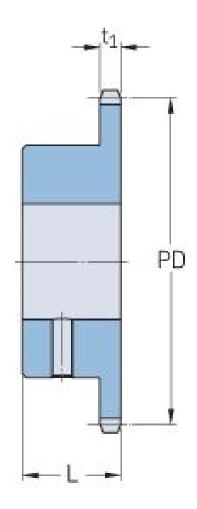

## PHS 06B-1BS20X25

| Pitch P (mm)           | 9.52  |
|------------------------|-------|
| Pitch P (in)           | 0.37  |
| No. of teeth           | 20    |
| Pitch diameter<br>(mm) | 60.89 |
| Pitch diameter (in)    | 2.4   |
| Min. bore (mm)         | 25    |
| Min. bore (in)         | 0.98  |
| Max. bore (mm)         | 25    |
| Max. bore (in)         | 0.98  |
| Hub L (mm)             | 28    |
| Hub L (in)             | 1.1   |
| Weight (kg)            | 0.23  |
| Weight (lbs)           | 0.51  |
| Bushing no.            | -     |