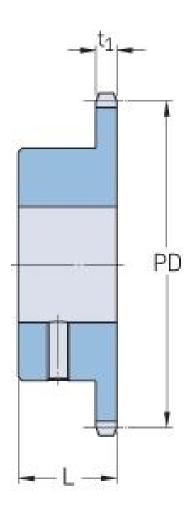

## PHS 06B-1BS20X22

| Pitch P (mm)        | 9.52  |
|---------------------|-------|
| Pitch P (in)        | 0.37  |
| No. of teeth        | 20    |
| Pitch diameter      | 60.89 |
| (mm)                |       |
| Pitch diameter (in) | 2.4   |
| Min. bore (mm)      | 22    |
| Min. bore (in)      | 0.87  |
| Max. bore (mm)      | 22    |
| Max. bore (in)      | 0.87  |
| Hub L (mm)          | 28    |
| Hub L (in)          | 1.1   |
| Weight (kg)         | 0.23  |
| Weight (lbs)        | 0.51  |
| Bushing no.         | -     |