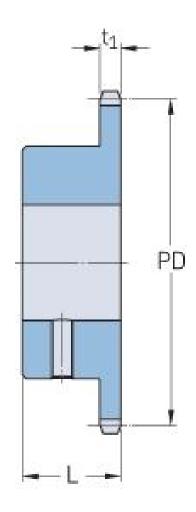

## PHS 06B-1BS20X20

| Pitch P (mm)        | 9.52  |
|---------------------|-------|
| Pitch P (in)        | 0.37  |
| No. of teeth        | 20    |
| Pitch diameter      | 60.89 |
| (mm)                |       |
| Pitch diameter (in) | 2.4   |
| Min. bore (mm)      | 20    |
| Min. bore (in)      | 0.79  |
| Max. bore (mm)      | 20    |
| Max. bore (in)      | 0.79  |
| Hub L (mm)          | 28    |
| Hub L (in)          | 1.1   |
| Weight (kg)         | 0.23  |
| Weight (lbs)        | 0.51  |
| Bushing no.         | -     |