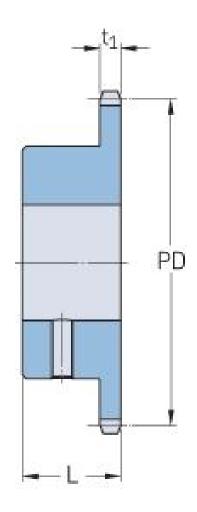

## PHS 06B-1BS20X19

| ,                   | ,     |
|---------------------|-------|
| Pitch P (mm)        | 9.52  |
| Pitch P (in)        | 0.37  |
| No. of teeth        | 20    |
| Pitch diameter      | 60.89 |
| (mm)                |       |
| Pitch diameter (in) | 2.4   |
| Min. bore (mm)      | 19    |
| Min. bore (in)      | 0.75  |
| Max. bore (mm)      | 19    |
| Max. bore (in)      | 0.75  |
| Hub L (mm)          | 28    |
| Hub L (in)          | 1.1   |
| Weight (kg)         | 0.23  |
| Weight (lbs)        | 0.51  |
| Bushing no.         | -     |
|                     | J     |