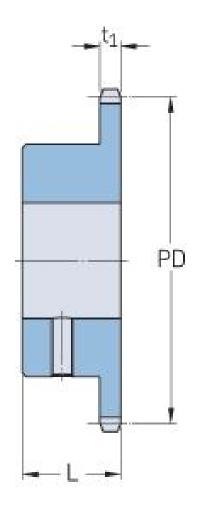

## PHS 06B-1BS20X16

| Pitch P (mm)           | 9.52  |
|------------------------|-------|
| Pitch P (in)           | 0.37  |
| No. of teeth           | 20    |
| Pitch diameter<br>(mm) | 60.89 |
| Pitch diameter (in)    | 2.4   |
| Min. bore (mm)         | 16    |
| Min. bore (in)         | 0.63  |
| Max. bore (mm)         | 16    |
| Max. bore (in)         | 0.63  |
| Hub L (mm)             | 28    |
| Hub L (in)             | 1.1   |
| Weight (kg)            | 0.23  |
| Weight (lbs)           | 0.51  |
| Bushing no.            | -     |