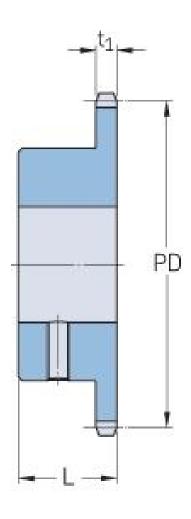

## PHS 06B-1BS19X25

| Pitch P (mm)           | 9.52  |
|------------------------|-------|
| Pitch P (in)           | 0.37  |
| No. of teeth           | 19    |
| Pitch diameter<br>(mm) | 57.87 |
| Pitch diameter (in)    | 2.28  |
| Min. bore (mm)         | 25    |
| Min. bore (in)         | 0.98  |
| Max. bore (mm)         | 25    |
| Max. bore (in)         | 0.98  |
| Hub L (mm)             | 28    |
| Hub L (in)             | 1.1   |
| Weight (kg)            | 0.2   |
| Weight (lbs)           | 0.44  |
| Bushing no.            | -     |