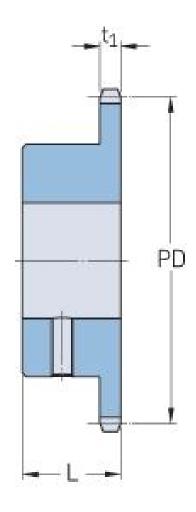

## PHS 06B-1BS19X24

| Pitch P (mm)        | 9.52  |
|---------------------|-------|
| Pitch P (in)        | 0.37  |
| No. of teeth        | 19    |
| Pitch diameter      | 57.87 |
| (mm)                |       |
| Pitch diameter (in) | 2.28  |
| Min. bore (mm)      | 24    |
| Min. bore (in)      | 0.94  |
| Max. bore (mm)      | 24    |
| Max. bore (in)      | 0.94  |
| Hub L (mm)          | 28    |
| Hub L (in)          | 1.1   |
| Weight (kg)         | 0.2   |
| Weight (lbs)        | 0.44  |
| Bushing no.         | -     |