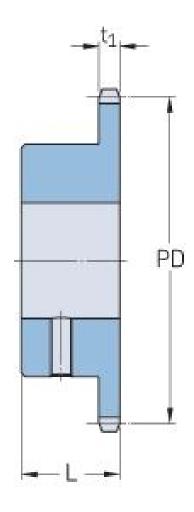

## PHS 06B-1BS19X20

| Pitch P (mm)        | 9.52  |
|---------------------|-------|
| Pitch P (in)        | 0.37  |
| No. of teeth        | 19    |
| Pitch diameter      | 57.87 |
| (mm)                |       |
| Pitch diameter (in) | 2.28  |
| Min. bore (mm)      | 20    |
| Min. bore (in)      | 0.79  |
| Max. bore (mm)      | 20    |
| Max. bore (in)      | 0.79  |
| Hub L (mm)          | 28    |
| Hub L (in)          | 1.1   |
| Weight (kg)         | 0.2   |
| Weight (lbs)        | 0.44  |
| Bushing no.         | -     |