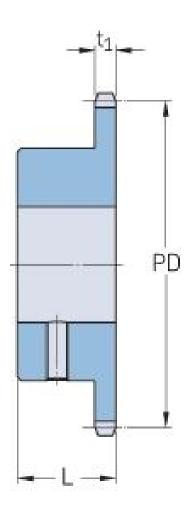

## PHS 06B-1BS19X18

| Pitch P (mm)        | 9.52  |
|---------------------|-------|
| Pitch P (in)        | 0.37  |
| No. of teeth        | 19    |
| Pitch diameter      | 57.87 |
| (mm)                |       |
| Pitch diameter (in) | 2.28  |
| Min. bore (mm)      | 18    |
| Min. bore (in)      | 0.71  |
| Max. bore (mm)      | 18    |
| Max. bore (in)      | 0.71  |
| Hub L (mm)          | 28    |
| Hub L (in)          | 1.1   |
| Weight (kg)         | 0.2   |
| Weight (lbs)        | 0.44  |
| Bushing no.         | -     |