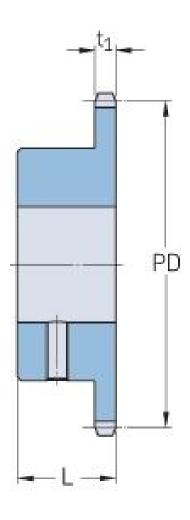

## PHS 06B-1BS18X24

| Pitch P (mm)        | 9.52  |
|---------------------|-------|
| Pitch P (in)        | 0.37  |
| No. of teeth        | 18    |
| Pitch diameter      | 54.85 |
| (mm)                |       |
| Pitch diameter (in) | 2.16  |
| Min. bore (mm)      | 24    |
| Min. bore (in)      | 0.94  |
| Max. bore (mm)      | 24    |
| Max. bore (in)      | 0.94  |
| Hub L (mm)          | 28    |
| Hub L (in)          | 1.1   |
| Weight (kg)         | 0.18  |
| Weight (lbs)        | 0.4   |
| Bushing no.         | -     |
|                     |       |