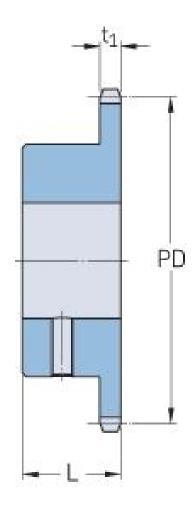

## PHS 06B-1BS18X22

| Pitch P (mm)           | 9.52  |
|------------------------|-------|
| Pitch P (in)           | 0.37  |
| No. of teeth           | 18    |
| Pitch diameter<br>(mm) | 54.85 |
| Pitch diameter (in)    | 2.16  |
| Min. bore (mm)         | 22    |
| Min. bore (in)         | 0.87  |
| Max. bore (mm)         | 22    |
| Max. bore (in)         | 0.87  |
| Hub L (mm)             | 28    |
| Hub L (in)             | 1.1   |
| Weight (kg)            | 0.18  |
| Weight (lbs)           | 0.4   |
| Bushing no.            | -     |