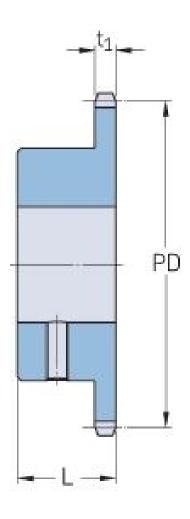

## PHS 06B-1BS18X20

| Pitch P (mm)        | 9.52  |
|---------------------|-------|
| Pitch P (in)        | 0.37  |
| No. of teeth        | 18    |
| Pitch diameter      | 54.85 |
| (mm)                |       |
| Pitch diameter (in) | 2.16  |
| Min. bore (mm)      | 20    |
| Min. bore (in)      | 0.79  |
| Max. bore (mm)      | 20    |
| Max. bore (in)      | 0.79  |
| Hub L (mm)          | 28    |
| Hub L (in)          | 1.1   |
| Weight (kg)         | 0.18  |
| Weight (lbs)        | 0.4   |
| Bushing no.         | -     |
|                     |       |