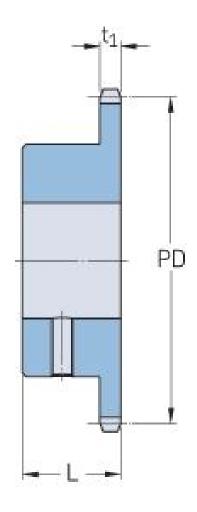

## PHS 06B-1BS18X19

| Pitch P (mm)           | 9.52  |
|------------------------|-------|
| Pitch P (in)           | 0.37  |
| No. of teeth           | 18    |
| Pitch diameter<br>(mm) | 54.85 |
| Pitch diameter (in)    | 2.16  |
| Min. bore (mm)         | 19    |
| Min. bore (in)         | 0.75  |
| Max. bore (mm)         | 19    |
| Max. bore (in)         | 0.75  |
| Hub L (mm)             | 28    |
| Hub L (in)             | 1.1   |
| Weight (kg)            | 0.18  |
| Weight (lbs)           | 0.4   |
| Bushing no.            | -     |