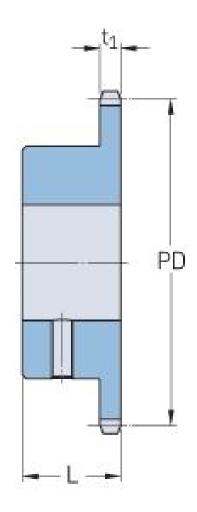

## PHS 06B-1BS17X25

| Pitch P (mm)           | 9.52  |
|------------------------|-------|
| Pitch P (in)           | 0.37  |
| No. of teeth           | 17    |
| Pitch diameter<br>(mm) | 51.83 |
| Pitch diameter (in)    | 2.04  |
| Min. bore (mm)         | 25    |
| Min. bore (in)         | 0.98  |
| Max. bore (mm)         | 25    |
| Max. bore (in)         | 0.98  |
| Hub L (mm)             | 28    |
| Hub L (in)             | 1.1   |
| Weight (kg)            | 0.16  |
| Weight (lbs)           | 0.35  |
| Bushing no.            | -     |