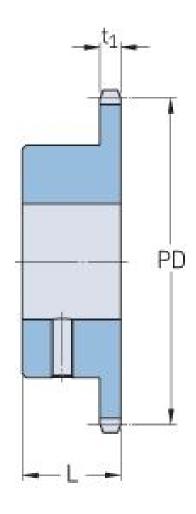

## PHS 06B-1BS17X20

| Pitch P (mm)        | 9.52  |
|---------------------|-------|
| Pitch P (in)        | 0.37  |
| No. of teeth        | 17    |
| Pitch diameter      | 51.83 |
| (mm)                |       |
| Pitch diameter (in) | 2.04  |
| Min. bore (mm)      | 20    |
| Min. bore (in)      | 0.79  |
| Max. bore (mm)      | 20    |
| Max. bore (in)      | 0.79  |
| Hub L (mm)          | 28    |
| Hub L (in)          | 1.1   |
| Weight (kg)         | 0.16  |
| Weight (lbs)        | 0.35  |
| Bushing no.         | -     |