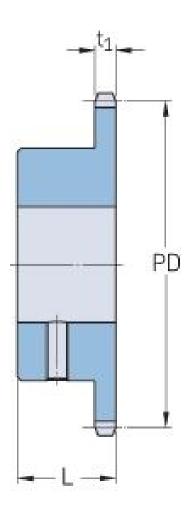

## PHS 06B-1BS17X19

| Pitch P (mm)        | 9.52  |
|---------------------|-------|
| Pitch P (in)        | 0.37  |
| No. of teeth        | 17    |
| Pitch diameter      | 51.83 |
| (mm)                |       |
| Pitch diameter (in) | 2.04  |
| Min. bore (mm)      | 19    |
| Min. bore (in)      | 0.75  |
| Max. bore (mm)      | 19    |
| Max. bore (in)      | 0.75  |
| Hub L (mm)          | 28    |
| Hub L (in)          | 1.1   |
| Weight (kg)         | 0.16  |
| Weight (lbs)        | 0.35  |
| Bushing no.         | -     |
|                     |       |