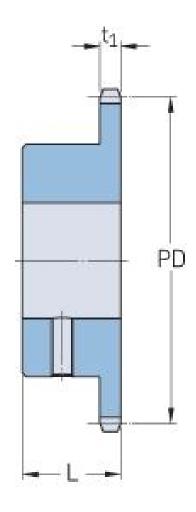

## PHS 06B-1BS17X18

| Pitch P (mm)           | 9.52  |
|------------------------|-------|
| Pitch P (in)           | 0.37  |
| No. of teeth           | 17    |
| Pitch diameter<br>(mm) | 51.83 |
| Pitch diameter (in)    | 2.04  |
| Min. bore (mm)         | 18    |
| Min. bore (in)         | 0.71  |
| Max. bore (mm)         | 18    |
| Max. bore (in)         | 0.71  |
| Hub L (mm)             | 28    |
| Hub L (in)             | 1.1   |
| Weight (kg)            | 0.16  |
| Weight (lbs)           | 0.35  |
| Bushing no.            | -     |