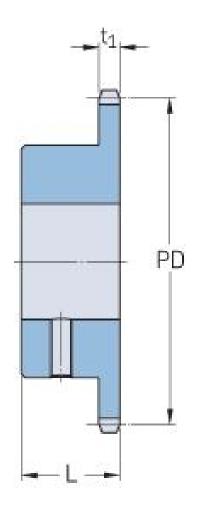

## PHS 06B-1BS16X22

| Pitch P (mm)           | 9.52  |
|------------------------|-------|
| Pitch P (in)           | 0.37  |
| No. of teeth           | 16    |
| Pitch diameter<br>(mm) | 48.82 |
| Pitch diameter (in)    | 1.92  |
| Min. bore (mm)         | 22    |
| Min. bore (in)         | 0.87  |
| Max. bore (mm)         | 22    |
| Max. bore (in)         | 0.87  |
| Hub L (mm)             | 28    |
| Hub L (in)             | 1.1   |
| Weight (kg)            | 0.13  |
| Weight (lbs)           | 0.29  |
| Bushing no.            | -     |