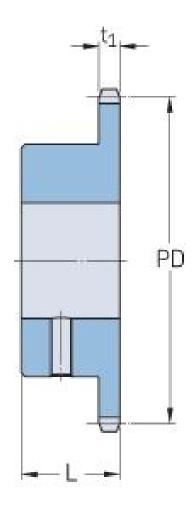

## PHS 06B-1BS16X19

| Pitch P (mm)           | 9.52  |
|------------------------|-------|
| Pitch P (in)           | 0.37  |
| No. of teeth           | 16    |
| Pitch diameter<br>(mm) | 48.82 |
| Pitch diameter (in)    | 1.92  |
| Min. bore (mm)         | 19    |
| Min. bore (in)         | 0.75  |
| Max. bore (mm)         | 19    |
| Max. bore (in)         | 0.75  |
| Hub L (mm)             | 28    |
| Hub L (in)             | 1.1   |
| Weight (kg)            | 0.13  |
| Weight (lbs)           | 0.29  |
| Bushing no.            | -     |