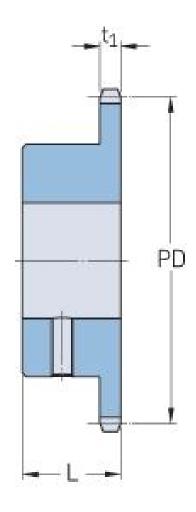

## PHS 06B-1BS16X18

| Pitch P (mm)           | 9.52  |
|------------------------|-------|
| Pitch P (in)           | 0.37  |
| No. of teeth           | 16    |
| Pitch diameter<br>(mm) | 48.82 |
| Pitch diameter (in)    | 1.92  |
| Min. bore (mm)         | 18    |
| Min. bore (in)         | 0.71  |
| Max. bore (mm)         | 18    |
| Max. bore (in)         | 0.71  |
| Hub L (mm)             | 28    |
| Hub L (in)             | 1.1   |
| Weight (kg)            | 0.13  |
| Weight (lbs)           | 0.29  |
| Bushing no.            | -     |