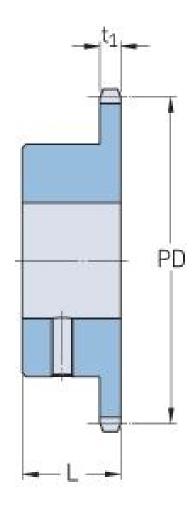

## PHS 06B-1BS15X18

| Pitch P (mm)        | 9.52  |
|---------------------|-------|
| Pitch P (in)        | 0.37  |
| No. of teeth        | 15    |
| Pitch diameter      | 45.81 |
| (mm)                |       |
| Pitch diameter (in) | 1.8   |
| Min. bore (mm)      | 18    |
| Min. bore (in)      | 0.71  |
| Max. bore (mm)      | 18    |
| Max. bore (in)      | 0.71  |
| Hub L (mm)          | 25    |
| Hub L (in)          | 0.98  |
| Weight (kg)         | 0.11  |
| Weight (lbs)        | 0.24  |
| Bushing no.         | -     |