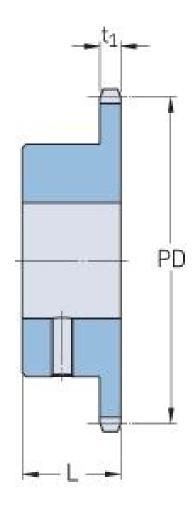

## PHS 06B-1BS14X18

| Pitch P (mm)           | 9.52 |
|------------------------|------|
| Pitch P (in)           | 0.37 |
| No. of teeth           | 14   |
| Pitch diameter<br>(mm) | 42.8 |
| Pitch diameter (in)    | 1.69 |
| Min. bore (mm)         | 18   |
| Min. bore (in)         | 0.71 |
| Max. bore (mm)         | 18   |
| Max. bore (in)         | 0.71 |
| Hub L (mm)             | 25   |
| Hub L (in)             | 0.98 |
| Weight (kg)            | 0.1  |
| Weight (lbs)           | 0.22 |
| Bushing no.            | -    |