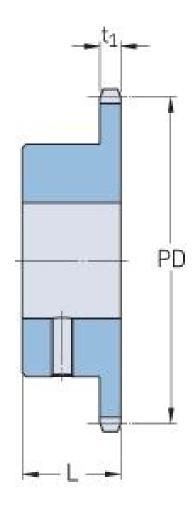

## PHS 06B-1BS14X16

| Pitch P (mm)           | 9.52 |
|------------------------|------|
| Pitch P (in)           | 0.37 |
| No. of teeth           | 14   |
| Pitch diameter<br>(mm) | 42.8 |
| Pitch diameter (in)    | 1.69 |
| Min. bore (mm)         | 16   |
| Min. bore (in)         | 0.63 |
| Max. bore (mm)         | 16   |
| Max. bore (in)         | 0.63 |
| Hub L (mm)             | 25   |
| Hub L (in)             | 0.98 |
| Weight (kg)            | 0.1  |
| Weight (lbs)           | 0.22 |
| Bushing no.            | -    |