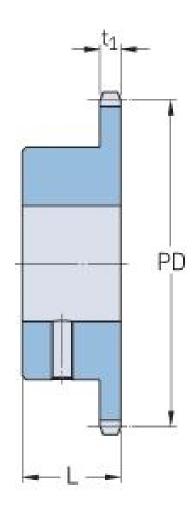

## PHS 06B-1BS10X11

| Pitch P (mm)           | 9.52  |
|------------------------|-------|
| Pitch P (in)           | 0.37  |
| No. of teeth           | 10    |
| Pitch diameter<br>(mm) | 30.82 |
| Pitch diameter (in)    | 1.21  |
| Min. bore (mm)         | 11    |
| Min. bore (in)         | 0.43  |
| Max. bore (mm)         | 11    |
| Max. bore (in)         | 0.43  |
| Hub L (mm)             | 22    |
| Hub L (in)             | 0.87  |
| Weight (kg)            | 0.05  |
| Weight (lbs)           | 0.11  |
| Bushing no.            | -     |