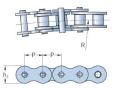

## PHC C2050-1SBX5MTR

| Pitch P (mm)                                 | 31.75 |
|----------------------------------------------|-------|
| Pitch P (in)                                 | 1.25  |
| Roller diameter d1<br>max (mm)               | 10.16 |
| Roller diameter d1<br>max (in)               | 0.4   |
| Width between<br>inner plates b1 max<br>(mm) | 9.4   |
| Width between<br>inner plates b1 max<br>(in) | 0.37  |
| Pin diameter d2<br>max (mm)                  | 5.08  |
| Pin diameter d2<br>max (in)                  | 0.2   |
| Plate height h2 max<br>(mm)                  | 15    |
| Plate height h2 max<br>(in)                  | 0.59  |
| Plate thickness T<br>max (mm)                | 2.03  |
| Plate thickness T<br>max (in)                | 0.08  |
| Weight (kg/m)                                | 0.84  |
| Weight (lbs/ft)                              | 0.62  |
|                                              |       |