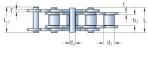

## PHC C2050-1SBX5MTR

| Pitch P (mm)                                 | 31.75 |
|----------------------------------------------|-------|
| Pitch P (in)                                 | 1.25  |
| Roller diameter d1<br>max (mm)               | 10.16 |
| Roller diameter d1<br>max (in)               | 0.4   |
| Width between<br>inner plates b1 max<br>(mm) | 9.4   |
| Width between<br>inner plates b1 max<br>(in) | 0.37  |
| Pin diameter d2<br>max (mm)                  | 5.08  |
| Pin diameter d2<br>max (in)                  | 0.2   |
| Plate height h2 max<br>(mm)                  | 15    |
| Plate height h2 max<br>(in)                  | 0.59  |
| Plate thickness T<br>max (mm)                | 2.03  |
| Plate thickness T<br>max (in)                | 0.08  |
| Weight (kg/m)                                | 0.84  |
| Weight (lbs/ft)                              | 0.62  |
|                                              |       |