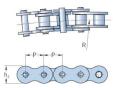

## PHC 60-1SBX5MTR

| <br>Pitch P (mm)                                 | 19.05 |
|--------------------------------------------------|-------|
| <br>Pitch P (in)                                 | 0.75  |
| Roller diameter d1<br>max (mm)                   | 11.91 |
| <br>Roller diameter d1<br>max (in)               | 0.47  |
| <br>Width between<br>inner plates b1 max<br>(mm) | 12.57 |
| Width between<br>inner plates b1 max<br>(in)     | 0.49  |
| Pin diameter d2<br>max (mm)                      | 5.34  |
| Pin diameter d2<br>max (in)                      | 0.21  |
| Plate height h2 max<br>(mm)                      | 18    |
| Plate height h2 max<br>(in)                      | 0.71  |
| <br>Plate thickness T<br>max (mm)                | 2.42  |
| Plate thickness T<br>max (in)                    | 0.1   |
| <br>Weight (kg/m)                                | 1.54  |
| Weight (Ibs/ft)                                  | 1.14  |
|                                                  |       |