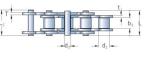

## PHC 60-1SBX5MTR

| <br>Pitch P (mm)                                 | 19.05 |
|--------------------------------------------------|-------|
| <br>Pitch P (in)                                 | 0.75  |
| Roller diameter d1<br>max (mm)                   | 11.91 |
| <br>Roller diameter d1<br>max (in)               | 0.47  |
| <br>Width between<br>inner plates b1 max<br>(mm) | 12.57 |
| Width between<br>inner plates b1 max<br>(in)     | 0.49  |
| Pin diameter d2<br>max (mm)                      | 5.34  |
| Pin diameter d2<br>max (in)                      | 0.21  |
| Plate height h2 max<br>(mm)                      | 18    |
| Plate height h2 max<br>(in)                      | 0.71  |
| <br>Plate thickness T<br>max (mm)                | 2.42  |
| Plate thickness T<br>max (in)                    | 0.1   |
| <br>Weight (kg/m)                                | 1.54  |
| Weight (Ibs/ft)                                  | 1.14  |
|                                                  |       |