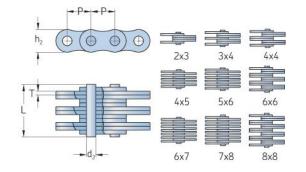

## PHC 2578X10FT

| Pitch P (mm)                  | 25.4 |
|-------------------------------|------|
| Pitch P (in)                  | 1    |
| Pin diameter d2<br>max (mm)   | 8.28 |
| Pin diameter d2<br>max (in)   | 0.33 |
| Plate height h2 max<br>(mm)   | 20.2 |
| Plate height h2 max<br>(in)   | 0.8  |
| Plate thickness T<br>max (mm) | 3.06 |
| Plate thickness T<br>max (in) | 0.12 |
| Weight (kg/m)                 | 5.39 |
| Weight (lbs/ft)               | 3.62 |