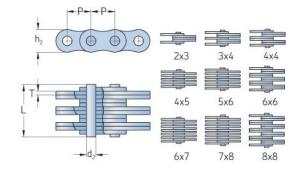

## PHC 2567X10FT

| Pitch P (mm)                  | 25.4 |
|-------------------------------|------|
| Pitch P (in)                  | 1    |
| Pin diameter d2<br>max (mm)   | 8.28 |
| Pin diameter d2<br>max (in)   | 0.33 |
| Plate height h2 max<br>(mm)   | 20.2 |
| Plate height h2 max<br>(in)   | 0.8  |
| Plate thickness T<br>max (mm) | 3.06 |
| Plate thickness T<br>max (in) | 0.12 |
| Weight (kg/m)                 | 4.68 |
| Weight (lbs/ft)               | 3.14 |