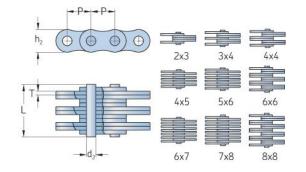

## PHC 2545X10FT

| Pitch P (mm)                  | 25.4 |
|-------------------------------|------|
| Pitch P (in)                  | 1    |
| Pin diameter d2<br>max (mm)   | 8.28 |
| Pin diameter d2<br>max (in)   | 0.33 |
| Plate height h2 max<br>(mm)   | 20.2 |
| Plate height h2 max<br>(in)   | 0.8  |
| Plate thickness T<br>max (mm) | 3.06 |
| Plate thickness T<br>max (in) | 0.12 |
| Weight (kg/m)                 | 3.26 |
| Weight (lbs/ft)               | 2.19 |