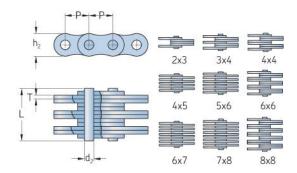

## PHC 2534X10FT

| Pitch P (mm)                  | 25.4 |
|-------------------------------|------|
| Pitch P (in)                  | 1    |
| Pin diameter d2<br>max (mm)   | 8.28 |
| Pin diameter d2<br>max (in)   | 0.33 |
| Plate height h2 max<br>(mm)   | 20.2 |
| Plate height h2 max (in)      | 0.8  |
| Plate thickness T<br>max (mm) | 3.06 |
| Plate thickness T<br>max (in) | 0.12 |
| Weight (kg/m)                 | 2.55 |
| Weight (lbs/ft)               | 1.71 |
|                               |      |