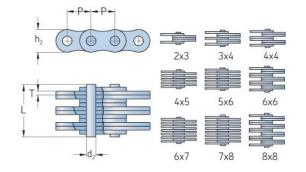

## PHC 1988X10FT

| Pitch P (mm)                  | 19.05 |
|-------------------------------|-------|
| Pitch P (in)                  | 0.75  |
| Pin diameter d2<br>max (mm)   | 5.72  |
| Pin diameter d2<br>max (in)   | 0.23  |
| Plate height h2 max<br>(mm)   | 15    |
| Plate height h2 max<br>(in)   | 0.59  |
| Plate thickness T<br>max (mm) | 2.29  |
| Plate thickness T<br>max (in) | 0.09  |
| Weight (kg/m)                 | 3.13  |
| Weight (lbs/ft)               | 2.1   |