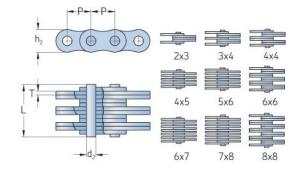

## PHC 1944X10FT

| Pitch P (mm)                  | 19.05 |
|-------------------------------|-------|
| Pitch P (in)                  | 0.75  |
| Pin diameter d2<br>max (mm)   | 5.72  |
| Pin diameter d2<br>max (in)   | 0.23  |
| Plate height h2 max<br>(mm)   | 15    |
| Plate height h2 max<br>(in)   | 0.59  |
| Plate thickness T<br>max (mm) | 2.29  |
| Plate thickness T<br>max (in) | 0.09  |
| Weight (kg/m)                 | 1.58  |
| Weight (lbs/ft)               | 1.06  |