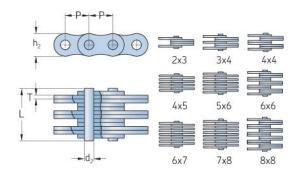

## PHC 1567X10FT

| Pitch P (mm)                  | 15.88 |
|-------------------------------|-------|
| Pitch P (in)                  | 0.63  |
| Pin diameter d2<br>max (mm)   | 5.08  |
| Pin diameter d2<br>max (in)   | 0.2   |
| Plate height h2 max (mm)      | 12.7  |
| Plate height h2 max (in)      | 0.5   |
| Plate thickness T<br>max (mm) | 1.94  |
| Plate thickness T<br>max (in) | 0.08  |
| Weight (kg/m)                 | 1.91  |
| Weight (lbs/ft)               | 1.28  |
|                               |       |