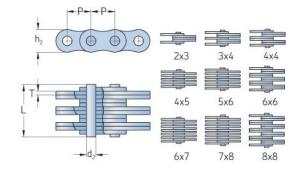

## PHC 1566X10FT

| Pitch P (mm)                  | 15.88 |
|-------------------------------|-------|
| Pitch P (in)                  | 0.63  |
| Pin diameter d2<br>max (mm)   | 5.08  |
| Pin diameter d2<br>max (in)   | 0.2   |
| Plate height h2 max<br>(mm)   | 12.7  |
| Plate height h2 max<br>(in)   | 0.5   |
| Plate thickness T<br>max (mm) | 1.94  |
| Plate thickness T<br>max (in) | 0.08  |
| Weight (kg/m)                 | 1.77  |
| Weight (lbs/ft)               | 1.19  |