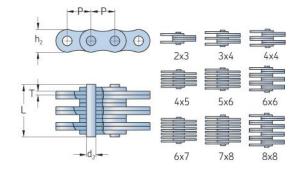

## PHC 1545X10FT

| Pitch P (mm)                  | 15.88 |
|-------------------------------|-------|
| Pitch P (in)                  | 0.63  |
| Pin diameter d2<br>max (mm)   | 5.08  |
| Pin diameter d2<br>max (in)   | 0.2   |
| Plate height h2 max<br>(mm)   | 12.7  |
| Plate height h2 max<br>(in)   | 0.5   |
| Plate thickness T<br>max (mm) | 1.94  |
| Plate thickness T<br>max (in) | 0.08  |
| Weight (kg/m)                 | 1.33  |
| Weight (lbs/ft)               | 0.89  |