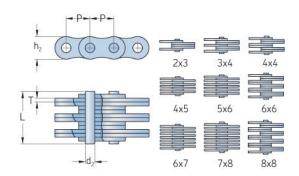

## PHC 1544X10FT

| ,                             |       |
|-------------------------------|-------|
| Pitch P (mm)                  | 15.88 |
| Pitch P (in)                  | 0.63  |
| Pin diameter d2<br>max (mm)   | 5.08  |
| Pin diameter d2<br>max (in)   | 0.2   |
| Plate height h2 max (mm)      | 12.7  |
| Plate height h2 max<br>(in)   | 0.5   |
| Plate thickness T<br>max (mm) | 1.94  |
| Plate thickness T<br>max (in) | 0.08  |
| Weight (kg/m)                 | 1.18  |
| Weight (lbs/ft)               | 0.79  |
|                               |       |