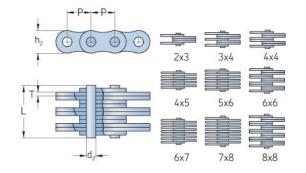

## PHC 1234X10FT

| Pitch P (mm)                  | 12.7 |
|-------------------------------|------|
| Pitch P (in)                  | 0.5  |
| Pin diameter d2<br>max (mm)   | 4.45 |
| Pin diameter d2<br>max (in)   | 0.18 |
| Plate height h2 max<br>(mm)   | 10.6 |
| Plate height h2 max<br>(in)   | 0.42 |
| Plate thickness T<br>max (mm) | 1.7  |
| Plate thickness T<br>max (in) | 0.07 |
| Weight (kg/m)                 | 0.75 |
| Weight (lbs/ft)               | 0.5  |